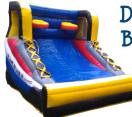

ht: 14'6"
Holds 8 people.



## MODULE COMBO

Unit Dimensions:
Length: 18'4"
Width: 15'10"
Height: 14'6"
Holds 8 people.



## DISNEY COMBO

Unit Dimensions: Length: 20'4"
Width: 15'10"
Height: 14'6"
Holds 8 people.



#### TROPICAL COMBO

Unit Dimensions:
Length: 28'
Width: 13'
Height: 14'
Holds 5 people.



### CLUB HOUSE - 5 in 1

• Unit Dimensions: Length: 19' Width: 20'

• Holds 8 people.



#### 5 IN 1 COMBO

Unit Dimensions:
Length: 20'
Width: 19'
Height: 15'
Holds 8 people.

# SLIDE UNITS & WATER SLIDES



FIRE TRUCK SLIDE

• Unit Dimensions:
Length: 21'6"

Width: 8' Height: 14'

• Holds 2 people.



#### SLIDE & SPLASH

• Unit Dimensions: Length: 23' Width: 11' Height: 15'



#### DOUBLE WATER SLIDE

• Unit Dimensions: Length: 20'6" Width: 18'6" Height: 16'8"

## **INTERACTIVE**



## DUAL BASKETBALL

Dimensions: Length: 9'7" Width: 9'4" Height: 7'8"



# JUNIOR SPORTS

• Dimensions: Length: 24' Width: 16'6" Height: 13'



## SOCCER FIELD

• Dimensions: Length: 12'6" Width: 10'6" Height: 10'

## WATER UNITS



#### 30 FT. SLIP & SLIDE

Unit Dimensions: Length: 30' Width: 8'6" Height: 6'8"



# RAINBOW SLIP & SLIDE

• Dimensions: Length: 30' Width: 8' Height: 9'



## DUNK TANK

Dunk Tank Height: 4' Dunk Tank Diameter: 5' Holds 500 Gallons of Water Target Area Height: 7'5" Target Area Width: 4'7"