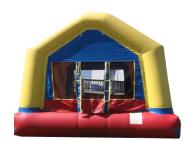

## LARGE

• Unit Dimensions: Length: 14'4" Width: 20' Height: 14'

• Holds 10 people.