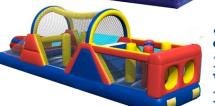

# CAMELOT CASTLE Blue or Brown

• Unit Dimensions: Length: 16'4" Width: 15'4" Height: 16'

• Holds 10 people.



## XL FUN HOUSE

• Unit Dimensions: Length: 16'4" Width: 20' Height: 12'

• Holds 10 people.



### INDOOR/TODDLER

• Unit Dimensions: Length: 11'8" Width: 13' Height: 7'10"

• Holds 8 people.



#### MODULE

• Unit Dimensions: Length: 14'4" Width: 15'4" Height: 13'

• Holds 10 people.



## LARGE

• Unit Dimensions: Length: 14'4" Width: 20' Height: 14'

• Holds 10 people.

## TODDLER UNITS



#### MINI CASTLE

Unit Dimensions:
Length: 10'4"
Width: 8'2"
Height: 7'10"
Holds 6 people.



# TODDLER BOUNCE & BALL PIT

• Unit Dimensions: Length: 12'4" Width: 8'2" Height: 7'

• Holds 6 people.

## OBSTACLE COURSES



# 30 FT.

• Unit Dimensions: Length: 30' Width: 11' Height: 12'



## 40 FT.

• Unit Dimensions: Length: 40' Width: 11' Height: 12'



#### NINJA CHALLENGE

• Unit Dimensions: Length: 30'6" Width: 15'6" Height: 12'6"



# www.moonbouncephiladelphia.com 267.516.6178

## COMBO UNITS - BOUNCE HOUSES W/SLIDES



## CASTLE COMBO

Unit Dimensions:
Length: 18'4"
Width: 15'10"
Height: 14'6"
Holds 8 people.



#### PIRATE SHIP

Unit Dimensions:
Length: 27'
Width: 16'
Height: 17'
Holds 5 people.



## LOONY TOONS

Unit Dimensions:
Length: 18'4"
Width: 15'10"
Height: 14'6"
Holds 8 people.



## MODULE COMBO

Unit Dimensions:
Length: 18'4"
Width: 15'10"
Height: 14'6"
Holds 8 people.



## DISNEY COMBO

Unit Dimensions: Length: 20'4"
Width: 15'10"
Height: 14'6"
Holds 8 people.



#### TROPICAL COMBO

Unit Dimensions:
Length: 28'
Width: 13'
Height: 14'
Holds 5 people