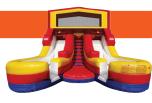

#### DOUBLE WATER SLIDE

• Unit Dimensions: Length: 20'6" Width: 18'6" Height: 16'8"