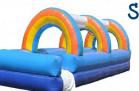

LUB HOUSE - 5 in 1

• Unit Dimensions: Length: 19' Width: 20'

• Holds 8 people.



#### 5 IN 1 COMBO

Unit Dimensions:
Length: 20'
Width: 19'
Height: 15'
Holds 8 people.

# SLIDE UNITS & WATER SLIDES



FIRE TRUCK SLIDE

• Unit Dimensions:
Length: 21'6"

Width: 8' Height: 14'

• Holds 2 people.



#### SLIDE & SPLASH

• Unit Dimensions: Length: 23' Width: 11' Height: 15'



#### DOUBLE WATER SLIDE

• Unit Dimensions: Length: 20'6" Width: 18'6" Height: 16'8"

## **INTERACTIVE**



## DUAL BASKETBALL

Dimensions: Length: 9'7" Width: 9'4" Height: 7'8"



# JUNIOR SPORTS

• Dimensions: Length: 24' Width: 16'6" Height: 13'



## SOCCER FIELD

• Dimensions: Length: 12'6" Width: 10'6" Height: 10'

## WATER UNITS



#### 30 FT. SLIP & SLIDE

Unit Dimensions: Length: 30' Width: 8'6" Height: 6'8"



# RAINBOW SLIP & SLIDE

• Dimensions: Length: 30' Width: 8' Height: 9'



## DUNK TANK

Dunk Tank Height: 4' Dunk Tank Diameter: 5' Holds 500 Gallons of Water Target Area Height: 7'5" Target Area Width: 4'7"