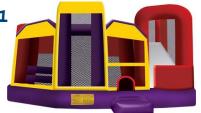

## MODULE COMBO

Unit Dimensions:
Length: 18'4"
Width: 15'10"
Height: 14'6"
Holds 8 people.