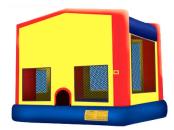

#### MODULE

• Unit Dimensions: Length: 14'4" Width: 15'4" Height: 13'

• Holds 10 people.