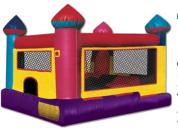

## LARGE CASTLE

• Unit Dimensions: Length: 16'4" Width: 15'4" Height: 16'

• Holds 10 people.