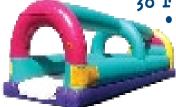

COMBO

Unit Dimensions:
Length: 28'
Width: 13'
Height: 14'
Holds 5 people.



### CLUB HOUSE - 5 in 1

• Unit Dimensions: Length: 19' Width: 20'

• Holds 8 people.



#### 5 IN 1 COMBO

Unit Dimensions:
Length: 20'
Width: 19'
Height: 15'
Holds 8 people.

# SLIDE UNITS & WATER SLIDES



FIRE TRUCK SLIDE

• Unit Dimensions:
Length: 21'6"

Width: 8' Height: 14'

• Holds 2 people.



#### SLIDE & SPLASH

• Unit Dimensions: Length: 23' Width: 11' Height: 15'



#### DOUBLE WATER SLIDE

• Unit Dimensions: Length: 20'6" Width: 18'6" Height: 16'8"

## **INTERACTIVE**



## DUAL BASKETBALL

Dimensions: Length: 9'7" Width: 9'4" Height: 7'8"



# JUNIOR SPORTS

• Dimensions: Length: 24' Width: 16'6" Height: 13'



## SOCCER FIELD

• Dimensions: Length: 12'6" Width: 10'6" Height: 10'

## WATER UNITS



#### 30 FT. SLIP & SLIDE

Unit Dimensions: Length: 30' Width: 8'6" Height: 6'8"



# RAINBOW SLIP & SLIDE

• Dimensions: Length: 30' Width: 8' Height: 9'



## DUNK TANK

Dunk Tank Height: 4' Dunk Tank Diameter: 5' Holds 500 Gallons of Water Target Area Height: 7'5" Target Area Width: 4'7"