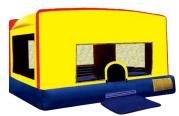

## FUN HOUSE

• Unit Dimensions: Length: 14'4" Width: 15'4" Height: 12'

• Holds 10 people.