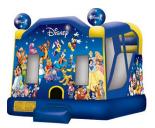

## DISNEY COMBO

Unit Dimensions: Length: 20'4"
Width: 15'10"
Height: 14'6"
Holds 8 people.