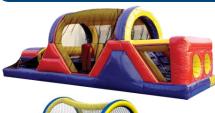

nsions: Length: 14'4" Width: 15'4" Height: 12'

• Holds 10 people.



# CAMELOT CASTLE Blue or Brown

• Unit Dimensions: Length: 16'4" Width: 15'4" Height: 16'

• Holds 10 people.



## XL FUN HOUSE

• Unit Dimensions: Length: 16'4" Width: 20' Height: 12'

• Holds 10 people.



### INDOOR/TODDLER

• Unit Dimensions: Length: 11'8" Width: 13' Height: 7'10"

• Holds 8 people.



#### MODULE

• Unit Dimensions: Length: 14'4" Width: 15'4" Height: 13'

• Holds 10 people.



## LARGE

• Unit Dimensions: Length: 14'4" Width: 20' Height: 14'

• Holds 10 people.

## TODDLER UNITS



#### MINI CASTLE

Unit Dimensions:
Length: 10'4"
Width: 8'2"
Height: 7'10"
Holds 6 people.



# TODDLER BOUNCE & BALL PIT

• Unit Dimensions: Length: 12'4" Width: 8'2" Height: 7'

• Holds 6 people.

## OBSTACLE COURSES



# 30 FT.

• Unit Dimensions: Length: 30' Width: 11' Height: 12'



## 40 FT.

• Unit Dimensions: Length: 40' Width: 11' Height: 12'



#### NINJA CHALLENGE

• Unit Dimensions: Length: 30'6" Width: 15'6" Height: 12'6"



# www.moonbouncephiladelphia.com 267.516.6178

## COMBO UNITS - BOUNCE HOUSES W/SLIDES



## CASTLE COMBO

Unit Dimensions:
Length: 18'4"
Width: 15'10"
Height: 14'6"
Holds 8 people.



#### PIRATE SHIP

Unit Dimensions:
Length: 27'
Width: 16'
Height: 17'
Holds 5 people.



## LOONY TOONS

Unit Dimensions:
Length: 18'4"
Width: 15'10"
Height: 14'6"
Holds 8 people.



## MODULE COMBO

Unit Dimensions:
Length: 18'4"
Width: 15'10"
Height: 14'6"
Holds 8 people.



## DISNEY COMBO

Unit Dimensions: Length: 20'4"
Width: 15'10"
Height: 14'6"
Holds 8 people.



#### TROPICAL COMBO