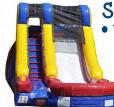

eight: 14'6"
Holds 8 people.



#### PIRATE SHIP

Unit Dimensions:
Length: 27'
Width: 16'
Height: 17'
Holds 5 people.



## LOONY TOONS

Unit Dimensions:
Length: 18'4"
Width: 15'10"
Height: 14'6"
Holds 8 people.



## MODULE COMBO

Unit Dimensions:
Length: 18'4"
Width: 15'10"
Height: 14'6"
Holds 8 people.



## DISNEY COMBO

Unit Dimensions: Length: 20'4"
Width: 15'10"
Height: 14'6"
Holds 8 people.



#### TROPICAL COMBO

Unit Dimensions:
Length: 28'
Width: 13'
Height: 14'
Holds 5 people.



### CLUB HOUSE - 5 in 1

• Unit Dimensions: Length: 19' Width: 20'

• Holds 8 people.



#### 5 IN 1 COMBO

Unit Dimensions:
Length: 20'
Width: 19'
Height: 15'
Holds 8 people.

# SLIDE UNITS & WATER SLIDES



FIRE TRUCK SLIDE

• Unit Dimensions:
Length: 21'6"

Width: 8' Height: 14'

• Holds 2 people.



#### SLIDE & SPLASH

• Unit Dimensions: Length: 23' Width: 11' Height: 15'



#### DOUBLE WATER SLIDE

• Unit Dimensions: Length: 20'6" Width: 18'6" Height: 16'8"

## **INTERACTIVE**



## DUAL BASKETBALL

Dimensions: Length: 9'7" Width: 9'4" Height: 7'8"



# JUNIOR SPORTS

• Dimensions: Length: 24' Width: 16'6" Height: 13'



## SOCCER FIELD

• Dimensions: Length: 12'6" Width: 10'6" Height: 10'

## WATER UNITS



#### 30 FT. SLIP & SLIDE

Unit Dimensions: Length: 30' Width: 8'6" Height: 6'8"



# RAINBOW SLIP & SLIDE

• Dimensions: Length: 30' Width: 8' Height: 9'



## DUNK TANK

Dunk Tank Height: 4' Dunk Tank Diameter: 5' Holds 500 Gallons of Water Target Area Height: 7'5" Target Area Width: 4'7"