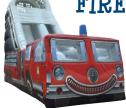

# SLIDE UNITS & WATER SLIDES

FIRE TRUCK SLIDE

• Unit Dimensions:
Length: 21'6"

Width: 8' Height: 14'

• Holds 2 people.