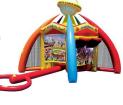

### CLUB HOUSE - 5 in 1

• Unit Dimensions: Length: 19' Width: 20'

• Holds 8 people.

#### 5 IN 1 COMBO

Unit Dimensions:
Length: 20'
Width: 19'
Height: 15'
Holds 8 people.