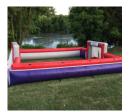

t Dimensions: Length: 20'4"
Width: 15'10"
Height: 14'6"
Holds 8 people.



#### TROPICAL COMBO

Unit Dimensions:
Length: 28'
Width: 13'
Height: 14'
Holds 5 people.



### CLUB HOUSE - 5 in 1

• Unit Dimensions: Length: 19' Width: 20'

• Holds 8 people.



#### 5 IN 1 COMBO

Unit Dimensions:
Length: 20'
Width: 19'
Height: 15'
Holds 8 people.

# SLIDE UNITS & WATER SLIDES



FIRE TRUCK SLIDE

• Unit Dimensions:
Length: 21'6"

Width: 8' Height: 14'

• Holds 2 people.



#### SLIDE & SPLASH

• Unit Dimensions: Length: 23' Width: 11' Height: 15'



#### DOUBLE WATER SLIDE

• Unit Dimensions: Length: 20'6" Width: 18'6" Height: 16'8"

## **INTERACTIVE**



## DUAL BASKETBALL

Dimensions: Length: 9'7" Width: 9'4" Height: 7'8"



# JUNIOR SPORTS

• Dimensions: Length: 24' Width: 16'6" Height: 13'



## SOCCER FIELD

• Dimensions: Length: 12'6" Width: 10'6" Height: 10'

## WATER UNITS



#### 30 FT. SLIP & SLIDE

Unit Dimensions: Length: 30' Width: 8'6" Height: 6'8"



# RAINBOW SLIP & SLIDE

• Dimensions: Length: 30' Width: 8' Height: 9'



## DUNK TANK

Dunk Tank Height: 4' Dunk Tank Diameter: 5' Holds 500 Gallons of Water Target Area Height: 7'5" Target Area Width: 4'7"