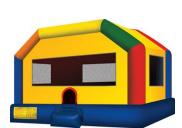

## MEDIUM CASTLE

• Unit Dimensions: Length: 14'4" Width: 13'4" Height: 16'

• Holds 8 people.