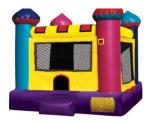

## MEDIUM CASTLE

• Unit Dimensions: Length: 14'4" Width: 13'4" Height: 16'

• Holds 8 people.