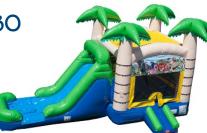

#### TROPICAL COMBO

Unit Dimensions:
Length: 28'
Width: 13'
Height: 14'
Holds 5 people.