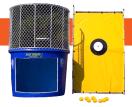

## DUNK TANK

Dunk Tank Height: 4' Dunk Tank Diameter: 5' Holds 500 Gallons of Water Target Area Height: 7'5" Target Area Width: 4'7"